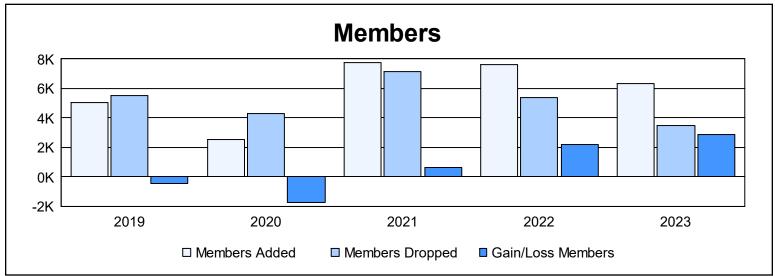

| Year      | New<br>Clubs | Dropped<br>Clubs | Gain/<br>Loss<br>Clubs | New<br>Members | Charter<br>Members | Reinstate<br>Members | Transfer<br>Members | Total<br>Member<br>Added | Total<br>Members<br>Dropped | Gain/<br>Loss<br>Members |
|-----------|--------------|------------------|------------------------|----------------|--------------------|----------------------|---------------------|--------------------------|-----------------------------|--------------------------|
| 2018-2019 | 114          | 120              | -6                     | 1,828          | 2,767              | 292                  | 136                 | 5,023                    | 5,495                       | -472                     |
| 2019-2020 | 41           | 53               | -12                    | 1,163          | 1,129              | 116                  | 144                 | 2,552                    | 4,280                       | -1,728                   |
| 2020-2021 | 158          | 105              | 53                     | 2,741          | 4,460              | 292                  | 282                 | 7,775                    | 7,168                       | 607                      |
| 2021-2022 | 99           | 122              | -23                    | 3,656          | 3,237              | 362                  | 377                 | 7,632                    | 5,413                       | 2,219                    |
| 2022-2023 | 94           | 15               | 79                     | 3,090          | 2,693              | 280                  | 276                 | 6,339                    | 3,452                       | 2,887                    |
| Average   | 101          | 83               | 18                     | 2,496          | 2,857              | 268                  | 243                 | 5,864                    | 5,162                       | 703                      |